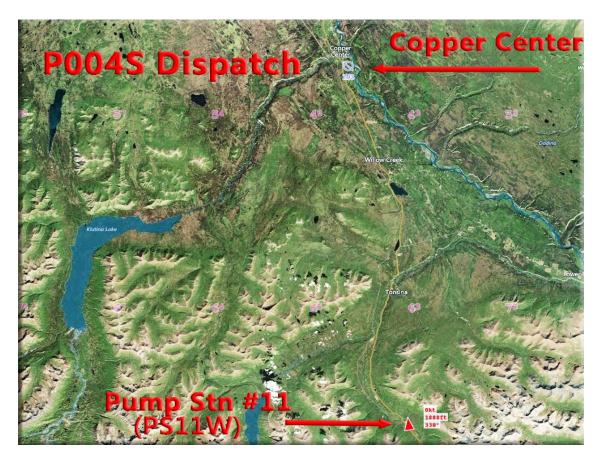

**Starting Location:** Valdez or Copper Center

**Special Instructions:** Critical Electrical Component needed at Pump Station #11, in Section 2 (See Web Page Map). There is a small, rough airstrip beside two large storage tanks to the east of the complex. The personnel needing the component are waiting beside a pickup truck and have put out an orange smoke marker for you. Start at Copper Center or Valdez (your choice) and deliver the component to PS11. You can use way point P004W for the pump station.